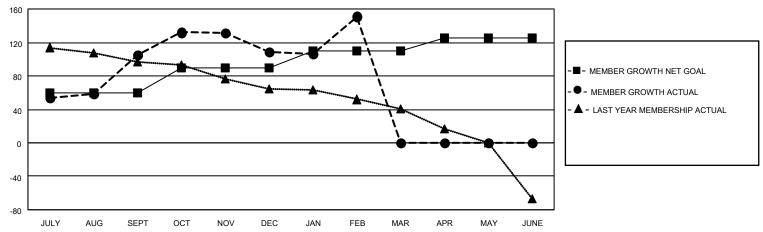

## GOALS AND ACTUAL MEMBERS CUMULATIVE

| DROPPED CLUBS: 2 |     | 33 CLUBS OF 63 ADDED 1 OR<br>MORE NEW MEMBERS | GENDER DISTRIBUTION       |                |  |
|------------------|-----|-----------------------------------------------|---------------------------|----------------|--|
|                  |     | MORE NEW MEMBERS                              | MALE                      | 1,287 (75.80%) |  |
|                  |     |                                               | FEMALE 411 (24.20%)       |                |  |
| DROPPED MEMBERS  |     |                                               | NON BINARY                | 0 (0.00%)      |  |
|                  |     |                                               | PREFER NOT TO ANSWER      | 0 (0.00%)      |  |
| DECEASED         | 7   |                                               |                           |                |  |
| CLUB CANCELLED   | 36  | CLICK HERE FOR CUMULATIVE                     | TOTAL FAMILY UNIT MEMBERS | 563            |  |
| OTHER            | 89  | MEMBERSHIP DATA                               |                           |                |  |
| TOTAL            | 132 |                                               | FAMILY MEMBERS PAYING HAI | _F DUES 332    |  |
|                  |     |                                               |                           |                |  |