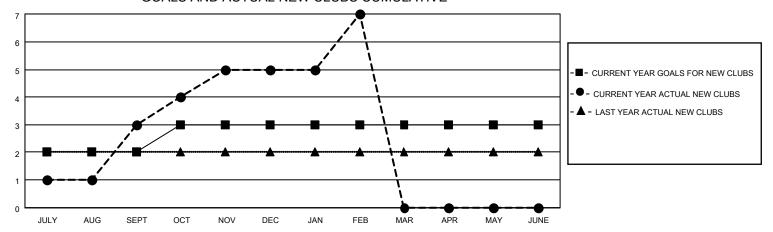

## MONTHLY MEMBERSHIP PROGRESS REPORT

LOCATION INDIA District 316 B Results as of: 2/28/2022

| Clubs RESULTS FOR 2021-2022 |   |   |   | Members RESULTS FOR 2021-2022 |    |     |     |
|-----------------------------|---|---|---|-------------------------------|----|-----|-----|
|                             |   |   |   |                               |    |     |     |
| JULY/AUG/SEPT               | 2 | 3 | 0 | JULY/AUG/SEPT                 | 60 | 114 | 8   |
| OCT/NOV/DEC                 | 1 | 2 | 2 | OCT/NOV/DEC                   | 30 | 117 | 112 |
| JAN/FEB/MAR                 | 0 | 2 | 0 | JAN/FEB/MAR                   | 20 | 55  | 12  |
| APR/MAY/JUNE                | 0 | 0 | 0 | APR/MAY/JUNE                  | 15 | 0   | 0   |

## GOALS AND ACTUAL NEW CLUBS CUMULATIVE



## GOALS AND ACTUAL MEMBERS CUMULATIVE



| DROPPED CLUBS: 2 |     | 33 CLUBS OF 63 ADDED 1 OR<br>MORE NEW MEMBERS | GENDER DISTRIBUTION       |                |  |
|------------------|-----|-----------------------------------------------|---------------------------|----------------|--|
|                  |     | MORE NEW MEMBERS                              | MALE                      | 1,287 (75.80%) |  |
|                  |     |                                               | FEMALE 411 (24.20%)       |                |  |
| DROPPED MEMBERS  |     |                                               | NON BINARY                | 0 (0.00%)      |  |
|                  |     |                                               | PREFER NOT TO ANSWER      | 0 (0.00%)      |  |
| DECEASED